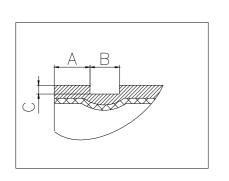

### 4. Dimensions of Rolled Grooves

# **DIMENSIONS OF ROLLED GROOVES (mm)**

| PIPE<br>DIA. | A     | В     | С    |
|--------------|-------|-------|------|
| 50           | 15.88 | 8.74  | 1.60 |
| 65           | 15.88 | 8.74  | 1.98 |
| 80           | 15.88 | 8.74  | 1.98 |
| 100          | 15.88 | 8.74  | 2.11 |
| 125          | 15.88 | 8.74  | 2.11 |
| 150          | 15.88 | 8.74  | 2.16 |
| 200          | 19.05 | 11.91 | 2.34 |