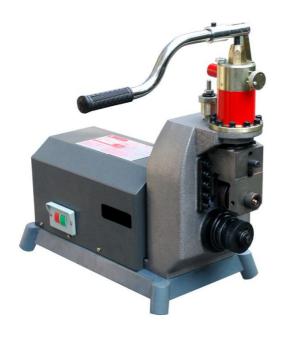

## **QINGYANG GC200-BN PIPE GROOVING MACHINE**

### 1. Function

QINGYANG GC200-BN pipe grooving machine is mainly used for rolling annular groove at the end of the steel pipe to install ring fittings for pipe connection. It is an ideal tool for pipe grooving work in construction and installation sectors.

#### 2. Features

- Designed to roll steel pipe
- Hydraulic drive
- Good performance-price ratio
- Reliable structure and stable performance
- Upper Pinch roller is adjustable relative to lower knurl roller

### 3. Technical Specifications

| MODEL    |                        | GC200-BN |  |
|----------|------------------------|----------|--|
| Capacity | Pipe wall<br>thickness | 1~6mm    |  |

| Diameter              | 50 $\sim$ 200 (2" $^{\sim}$ 8", steel pipe) |  |
|-----------------------|---------------------------------------------|--|
| Type of feed          | Hydraulic Pressure                          |  |
| Standard of groove    | Following US groove standard                |  |
| Spindle speed         | 29rpm                                       |  |
| Max. working pressure | 40KN                                        |  |
| Motor                 | YC7142T(S) 220V 750W 2800r/min              |  |
| Net weight            | 59kg                                        |  |
| Machine size          | 637×316×600mm                               |  |
| Packing size          | 705×385×670mm                               |  |